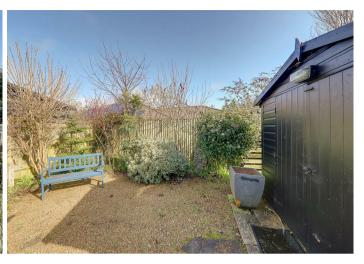

#### Rear Garden

Patio area stepping onto large lawned area having various flower and shrub borders, further patio with more flower borders, pathway with pergola over leading to chipstone area to the rear of the garden, timber built shed with power and lighting, gated side access, outside tap, fence enclosed.