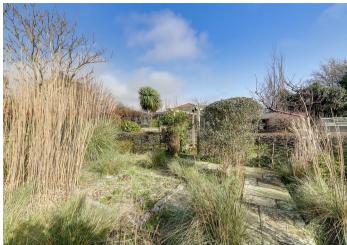

#### Rear Garden

Patio area stepping onto large lawned area having various flower and shrub borders, further patio with more flower borders, pathway with pergola over leading to chipstone area to the rear of the garden, timber built shed with power and lighting, gated side access, outside tap, fence enclosed.