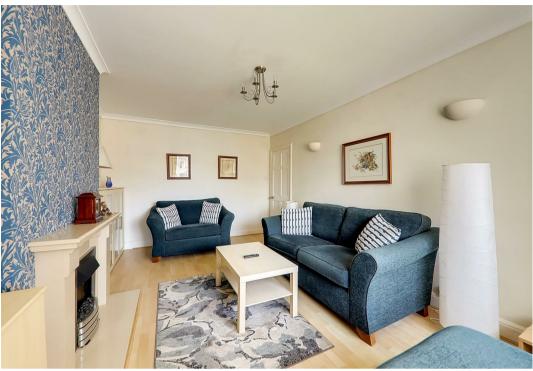

# Lounge

5.41m x 3.33m (17'9 x 10'11)

Laminate flooring, feature fireplace with attractive surround and mantle, single radiator, PVCU double glazed half bay window, coving, television point, various power points.