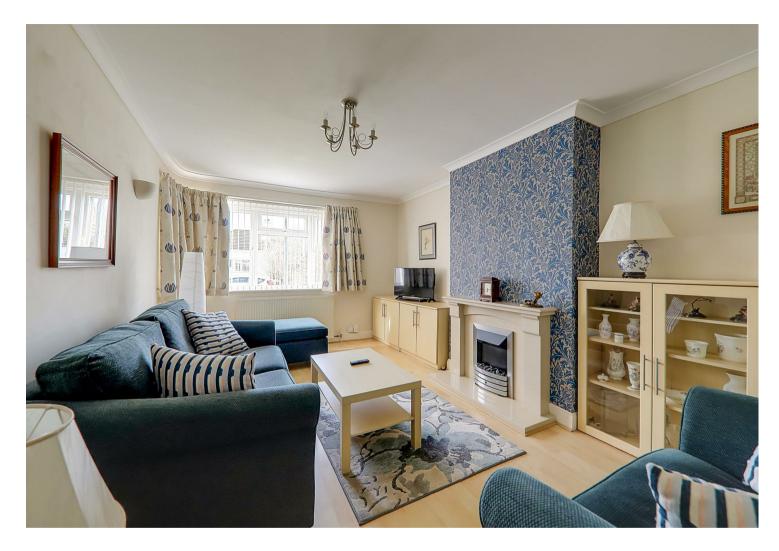

# Lounge

5.41m x 3.33m (17'9 x 10'11)

Laminate flooring, feature fireplace with attractive surround and mantle, single radiator, PVCU double glazed half bay window, coving, television point, various power points.