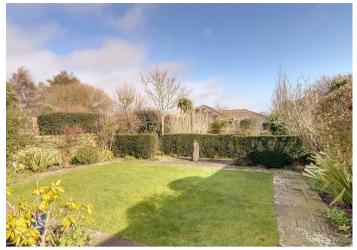

#### Rear Garden

Patio area stepping onto large lawned area having various flower and shrub borders, further patio with more flower borders, pathway with pergola over leading to chipstone area to the rear of the garden, timber built shed with power and lighting, gated side access, outside tap, fence enclosed.