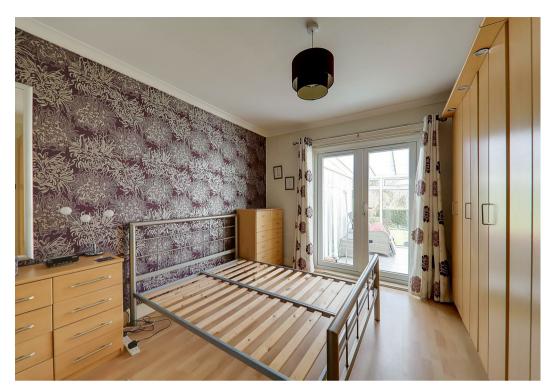

## Bedroom One

3.76m x 3.33m (12'4 x 10'11)

Laminate flooring, single radiator, various power points, a range of wardrobes with various hanging rails and shelving (free-standing), PVCU double glazed door to sun room.

## Bedroom Two

3.48m x 2.69m (11'5 x 8'10)

Laminate flooring, single radiator, various power points, coving, single light fitting, fitted storage cupboard housing Ideal combination boiler, PVCU double glazed doors leading to sun room extension.