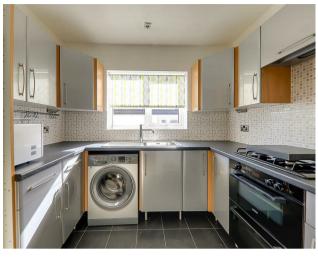

## Kitchen

2.67m x 2.29m (8'9 x 7'6)

Tile effect laminate floor, roll edge laminate work surfaces with cupboards below and matching eye level cupboards with a high gloss finish, inset stainless steel single drainer sink unit with mixer tap, space and provision for washing machine, space for free-standing fridge freezer, integrated oven with four ring gas burning hob and extractor fan over, skimmed ceiling with spotlights, tiled splashbacks, PVCU double glazed window.