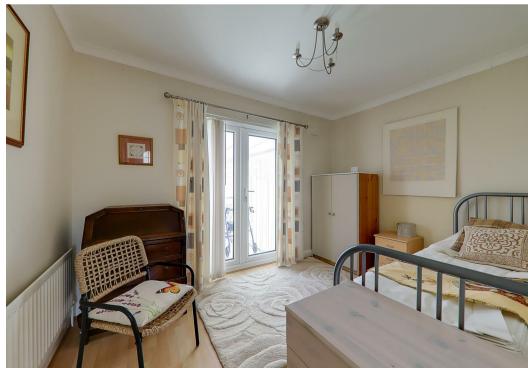

## Bedroom One

3.76m x 3.33m (12'4 x 10'11)

Laminate flooring, single radiator, various power points, a range of wardrobes with various hanging rails and shelving (free-standing), PVCU double glazed door to sun room.

## Bedroom Two

3.48m x 2.69m (11'5 x 8'10)

Laminate flooring, single radiator, various power points, coving, single light fitting, fitted storage cupboard housing Ideal combination boiler, PVCU double glazed doors leading to sun room extension.