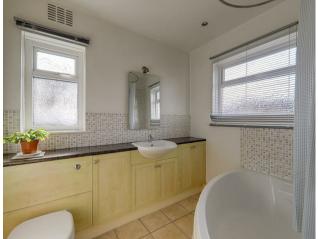

## Bathroom

2.41m x 1.96m (7'11 x 6'5)

Tile effect vinyl flooring, corner fitted panel enclosed bath unit with shower above, low flush WC, hand wash

basin with mixer tap, a range of cupboards and drawers below, single radiator, two PVCU double glazed obscured glass windows, skimmed ceiling.