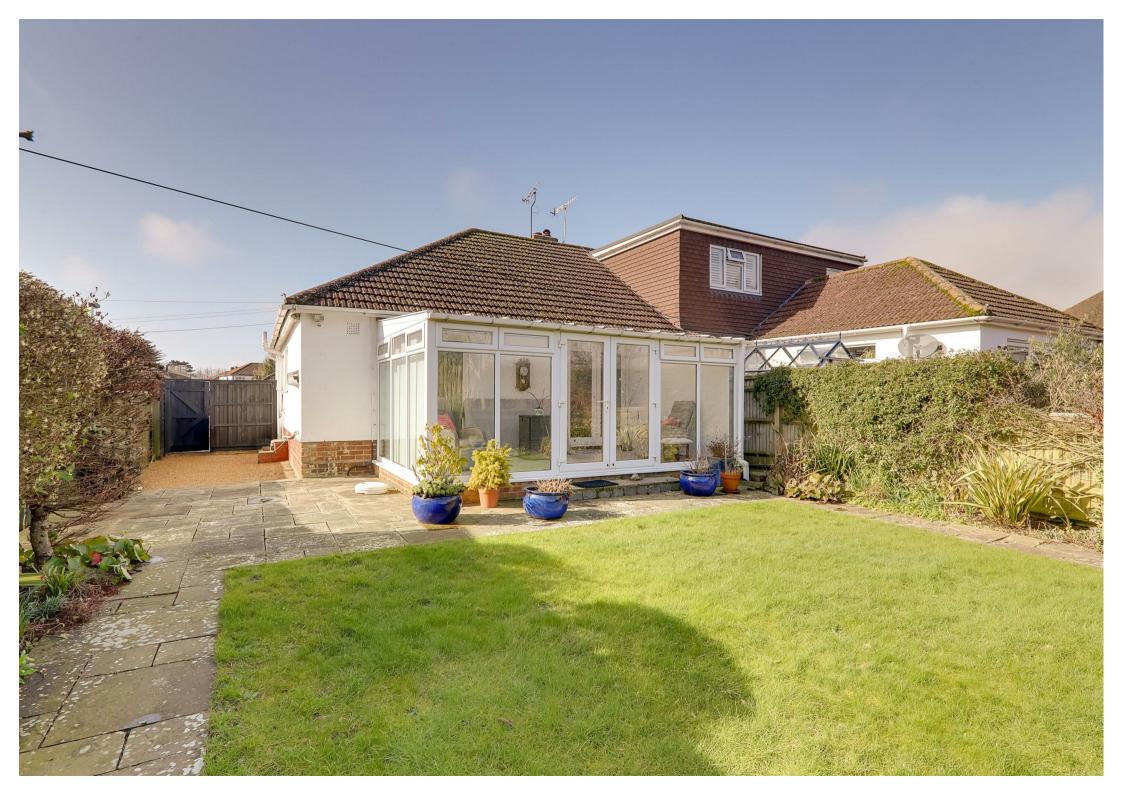

22 Southways Avenue, Worthing, BN14 8QA Guide Price £375,000

We are delighted to offer for sale this well presented two double bedroom semi-detached bungalow having the added benefit of a sun room extension and a well maintained East aspect rear garden which is low maintenance too!

#### Sun Room Extension

5.16m x 2.92m (16'11 x 9'7)

VInyl tiled effect flooring, various power points, various opening PVCU double glazed windows, PVCU double glazed doors leading out into rear garden.

#### Rear Garden

Patio area stepping onto large lawned area having various flower and shrub borders, further patio with more flower borders, pathway with pergola over leading to chipstone area to the rear of the garden, timber built shed with power and lighting, gated side access, outside tap, fence enclosed.