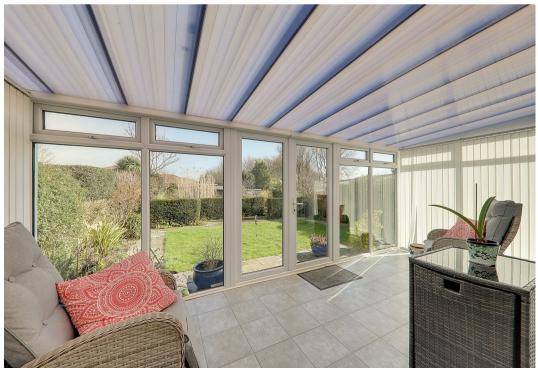

#### Sun Room Extension

5.16m x 2.92m (16'11 x 9'7)

VInyl tiled effect flooring, various power points, various opening PVCU double glazed windows, PVCU double glazed doors leading out into rear garden.