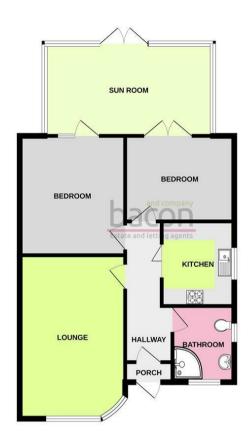

In brief the property comprises of a large entrance hallway, spacious bay fronted lounge, two double bedrooms, a modern fitted kitchen with space for appliances, a dual aspect bathroom and a full width sun room extension.

## **Entrance Porch**

1.04m x 0.71m (3'5 x 2'4)

PVCU double glazed front door, tiled floor, single light fitting, further door to entrance hallway.

# **Entrance Hallway**

4.75m x 1.22m (15'7 x 4)

Laminate flooring, single radiator, loft hatch access, single light fitting, fitted cupboard housing gas & electric meter, smoke detector.

# Lounge

5.41m x 3.33m (17'9 x 10'11)

Laminate flooring, feature fireplace with attractive surround and mantle, single radiator, PVCU double glazed half bay window, coving, television point, various power points.

## Bedroom One

3.76m x 3.33m (12'4 x 10'11)

Laminate flooring, single radiator, various power points, a range of wardrobes with various hanging rails and shelving (free-standing), PVCU double glazed door to sun room.

## Bedroom Two

3.48m x 2.69m (11'5 x 8'10)

Laminate flooring, single radiator, various power points, coving, single light fitting, fitted storage cupboard housing Ideal combination boiler, PVCU double glazed doors leading to sun room extension.

## Kitchen

2.67m x 2.29m (8'9 x 7'6)

Tile effect laminate floor, roll edge laminate work surfaces with cupboards below and matching eye level cupboards with a high gloss finish, inset stainless steel single drainer sink unit with mixer tap, space and provision for washing machine, space for free-standing fridge freezer, integrated oven with four ring gas burning hob and extractor fan over, skimmed ceiling with spotlights, tiled splashbacks, PVCU double glazed window.

## Bathroom

2.41m x 1.96m (7'11 x 6'5)

Tile effect vinyl flooring, corner fitted panel enclosed bath unit with shower above, low flush WC, hand wash

basin with mixer tap, a range of cupboards and drawers below, single radiator, two PVCU double glazed obscured glass windows, skimmed ceiling.

#### Sun Room Extension

5.16m x 2.92m (16'11 x 9'7)

VInyl tiled effect flooring, various power points, various opening PVCU double glazed windows, PVCU double glazed doors leading out into rear garden.

# Front Garden

Mainly laid to chipstone with various flower borders, block paved off street parking for one car, gated side access, dwarf wall enclosed.

#### Rear Garden

Patio area stepping onto large lawned area having various flower and shrub borders, further patio with more flower borders, pathway with pergola over leading to chipstone area to the rear of the garden, timber built shed with power and lighting, gated side access, outside tap, fence enclosed.

#### Council Tax

Band C

Whilst every attempt has been made to ensure the accuracy of the floorplan contained here, measurements of doors, wedows, rooms and any other items are approximate and no responsibility is taken for any error, omission or mis-statement. This plan is for illustrative proposes only and storoid to levade as such by any rospective purchaser. The services, systems and appliances shown have not been tested and no guarantee as to their operability or efficiency can be given.