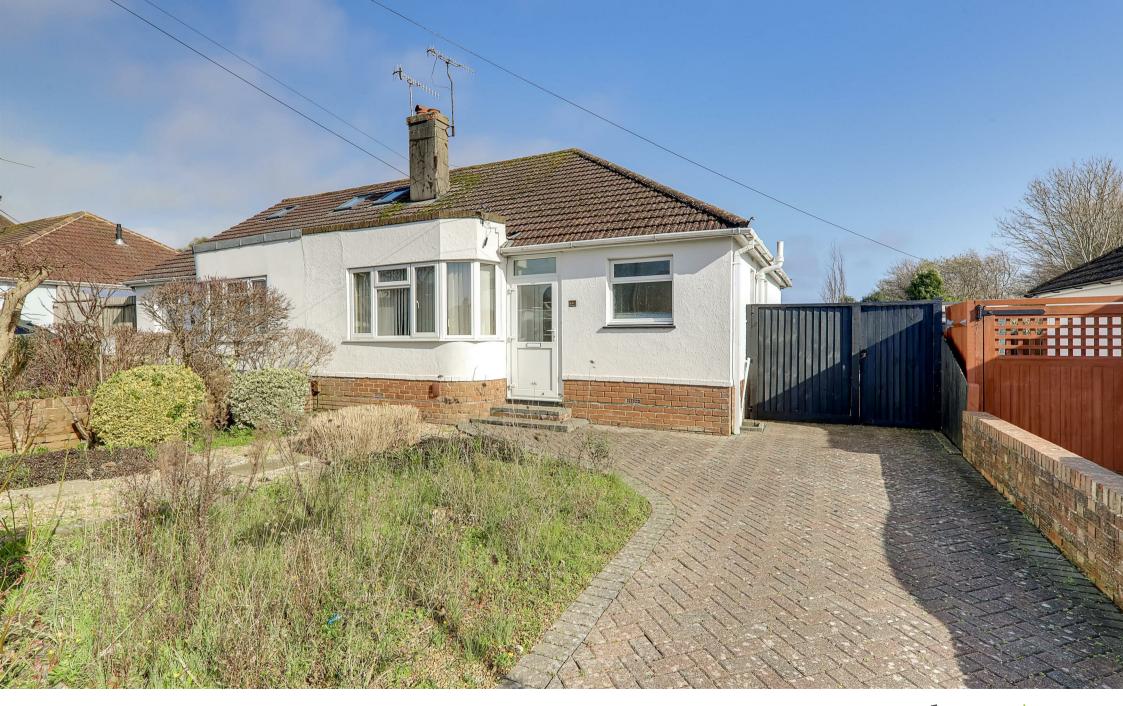

22 Southways Avenue, Worthing, BN14 8QA Guide Price £375,000

We are delighted to offer for sale this well presented two double bedroom semi-detached bungalow having the added benefit of a sun room extension and a well maintained East aspect rear garden which is low maintenance too!

The property also benefits from no-onward chain so if speed is important don't miss this one!

- Semi-Detached Bungalow
- No Onward Chain
- Two Double Bedrooms
- Sun Room Extension
- Beautifully Presented Rear Garden
- Off Street Parking
- Close To Local Aminities
- Potential To Extend (STNPC)
- Good School Catchment Area
- Fitted Kitchen & Bathroom

# Front Garden

Mainly laid to chipstone with various flower borders, block paved off street parking for one car, gated side access, dwarf wall enclosed.